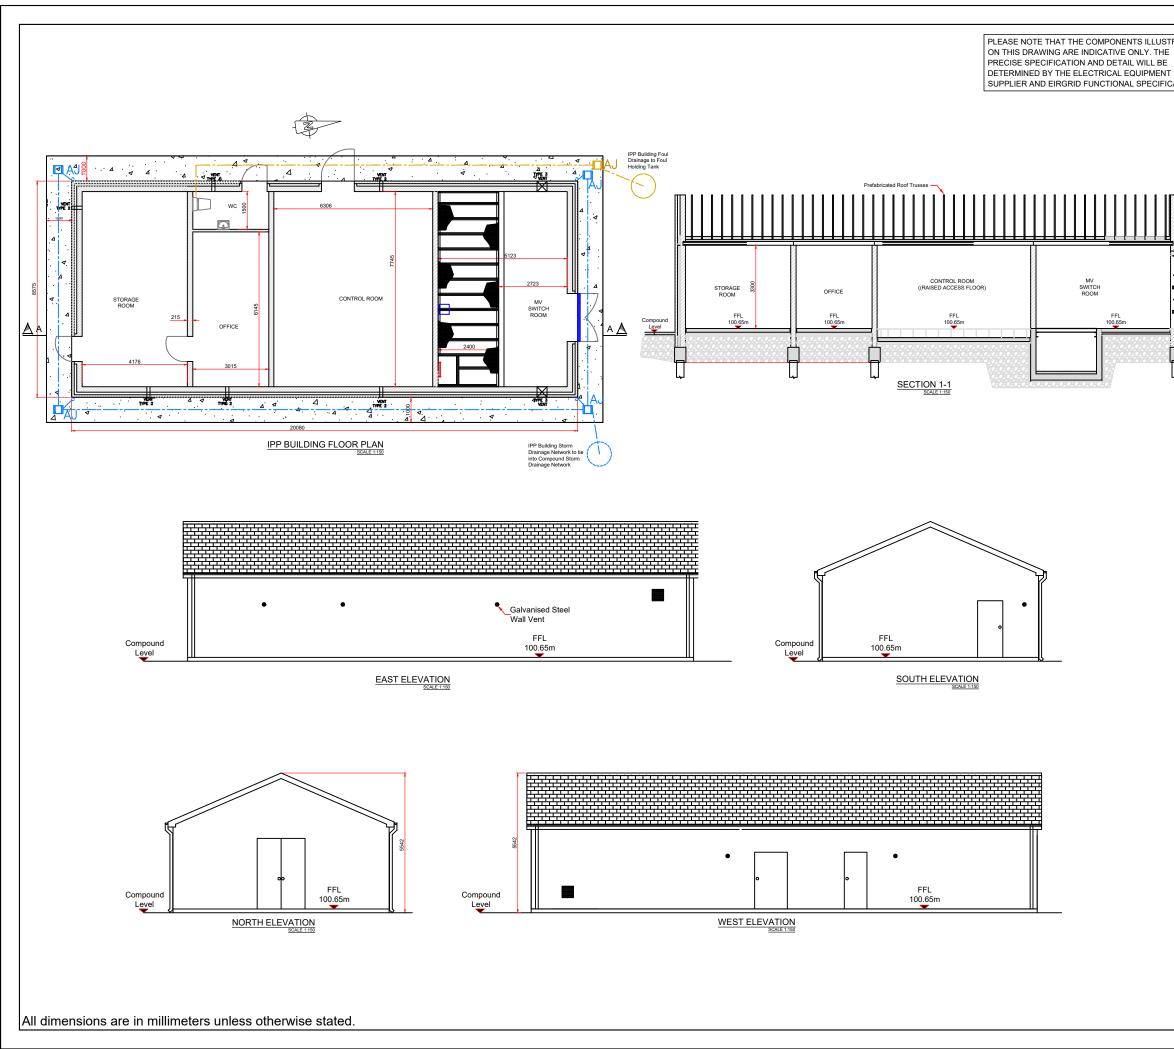

|                                  | Legend:                                  |                                             |
|----------------------------------|------------------------------------------|---------------------------------------------|
| TED                              | Concrete Footpath                        |                                             |
|                                  | 100mm Ø uPVC Foul Water Pipe             |                                             |
| ION                              | 150mm Ø uPVC Storm Water Pipe            |                                             |
|                                  | Foul Water AJ                            | ∎AJ                                         |
|                                  | Storm Water AJ                           | ∎AJ                                         |
|                                  |                                          |                                             |
|                                  |                                          |                                             |
|                                  |                                          |                                             |
|                                  |                                          |                                             |
|                                  |                                          |                                             |
|                                  |                                          |                                             |
|                                  |                                          |                                             |
|                                  |                                          |                                             |
|                                  |                                          |                                             |
|                                  |                                          |                                             |
| 20202030<br>20202020<br>20202020 |                                          |                                             |
| Contraction of the local data    |                                          |                                             |
|                                  |                                          |                                             |
|                                  |                                          |                                             |
|                                  |                                          |                                             |
|                                  |                                          |                                             |
|                                  |                                          |                                             |
|                                  |                                          |                                             |
|                                  |                                          |                                             |
|                                  |                                          |                                             |
|                                  |                                          |                                             |
|                                  |                                          |                                             |
|                                  |                                          |                                             |
|                                  |                                          |                                             |
|                                  |                                          |                                             |
|                                  |                                          |                                             |
|                                  |                                          |                                             |
|                                  |                                          |                                             |
|                                  | Date: Rev: Description:                  | Drawn By:                                   |
|                                  | Prepared By:                             |                                             |
|                                  | Gale                                     | etech Energy Services<br>ndargan, Stradone  |
|                                  | Co.                                      | Cavan, H12 NV06                             |
|                                  | GALETECH<br>ENERGY SERVICES info(<br>www | @galetechenergy.com<br>v.galetechenergy.com |
|                                  | /                                        |                                             |
|                                  | <u>Client:</u>                           |                                             |
|                                  | Drumlins Park Ltd.                       |                                             |
|                                  | Job Title:                               |                                             |
|                                  | Drumlins Park Wind Farm Substation 8     | Grid Connection                             |
|                                  | Drawing Title:                           |                                             |
|                                  | Figure 14 - Typical IPP Buildi           | ng Plan and                                 |
|                                  | Elevations                               |                                             |
|                                  | Drawing No.: Revision No.:               |                                             |
|                                  |                                          |                                             |
|                                  | DRU001SS_PAG_GA-0.03                     | Rev00                                       |
|                                  | Scale: Date:                             |                                             |
|                                  |                                          | Rev00<br>03/12/2020<br>Confirmed By:        |